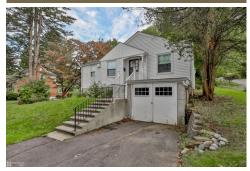

## Remarks

Charming cottage in Fountain Hill. This beautifully updated 3-bedroom ranch style home offers a perfect blend of modern updates and timeless charm. Key features include: natural matte hardwood floors throughout, an updated kitchen with stainless steel appliances and granite countertops, and a stylish bathroom with a natural wood vanity and decorative tile flooring. Recent upgrades include a HVAC system, updated electrical wiring and hot water heater. The large, tree-lined lot enhances the appeal, and the home also includes a 1-car built-in garage with an extended workshop area. The basement offers great potential for additional living space. The 1/2 bath noted on tax records is a convenient toilet room located off the laundry area in the basement. This is a must-see property!