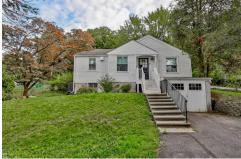

## Remarks

Charming cottage in Fountain Hill. This beautifully updated 3-bedroom ranch style home offers a perfect blend of modern updates and timeless charm. Key features include: natural matte hardwood floors throughout, an updated kitchen with stainless steel appliances and granite countertops, and a stylish bathroom with a natural wood vanity and decorative tile flooring. Recent upgrades include a HVAC system, updated electrical wiring and hot water heater. The large, tree-lined lot enhances the appeal, and the home also includes a 1-car built-in garage with an extended workshop area. The basement offers great potential for additional living space. The 1/2 bath noted on tax records is a convenient toilet room located off the laundry area in the basement. This is a must-see property!