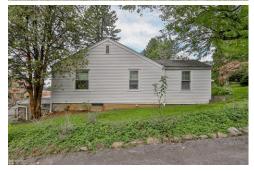

## 1344 Moravia Street, Fountain Hill, PA 18015

» Beds: 3 | Baths: 2 Full

» MLS #: 746327

» Single Family | 1,546 ft<sup>2</sup>

» More Info: 1344Moravia.lsForSale.com

Anthony Ramos (484) 695-4887 (Direct) (610) 866-4423 (Office) marketing@homespotmedia.com

## Remarks

Charming cottage in Fountain Hill. This beautifully updated 3-bedroom ranch style home offers a perfect blend of modern updates and timeless charm. Key features include: natural matte hardwood floors throughout, an updated kitchen with stainless steel appliances and granite countertops, and a stylish bathroom with a natural wood vanity and decorative tile flooring. Recent upgrades include a HVAC system, updated electrical wiring and hot water heater. The large, tree-lined lot enhances the appeal, and the home also includes a 1-car built-in garage with an extended workshop area. The basement offers great potential for additional living space. The 1/2 bath noted on tax records is a convenient toilet room located off the laundry area in the basement. This is a must-see property!