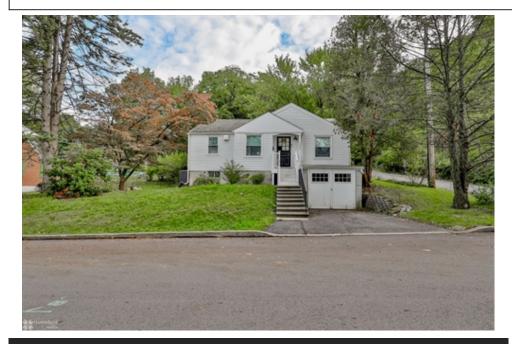

## 1344 Moravia Street, Fountain Hill, PA 18015

» Beds: 3 | Baths: 2 Full

» MLS #: 746327

» Single Family | 1,546 ft<sup>2</sup>

» More Info: 1344Moravia.lsForSale.com

Anthony Ramos (484) 695-4887 (Direct) (610) 866-4423 (Office) marketing@homespotmedia.com

## Remarks

Charming cottage in Fountain Hill. This beautifully updated 3-bedroom ranch style home offers a perfect blend of modern updates and timeless charm. Key features include: natural matte hardwood floors throughout, an updated kitchen with stainless steel appliances and granite countertops, and a stylish bathroom with a natural wood vanity and decorative tile flooring. Recent upgrades include a HVAC system, updated electrical wiring and hot water heater. The large, tree-lined lot enhances the appeal, and the home also includes a 1-car built-in garage with an extended workshop area. The basement offers great potential for additional living space. The 1/2 bath noted on tax records is a convenient toilet room located off the laundry area in the basement. This is a must-see property!